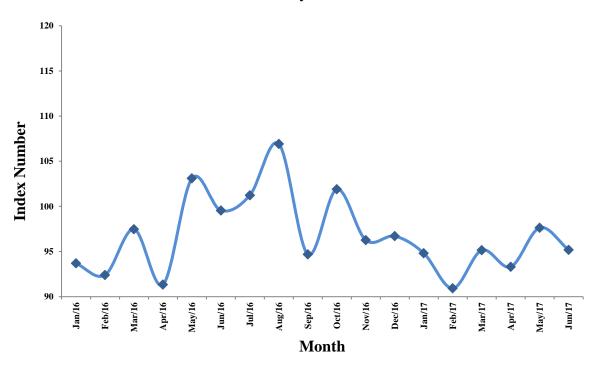

3.6% with a relative importance of 86.0% and also the increase in the production quantities of the quarrying industries by 6.8% with a relative importance of 8.2% and electricity production by 0.7% with a relative importance of 5.8%.

The data shows a decrease in the industrial index number of industrial production by 1.8% for the first half of 2017 as compared with the same period of 2016. This retreat was a result of a decrease in the production quantities of the manufacturing Industries by 4.7% with a relative importance of 86.0%. Meanwhile, there was an increase in the quantities of the quarrying production by 26.4% with a relative importance of 8.2% and the production quantities of electricity by 2.6% with a relative importance of 5.8%.

The IPI Index Number by month for 2016 & 2017







## The average monthly and accumulative change of Industrial Production Quantities during 2016 and 2017

| Month<br>Year        | Jan  | Feb   | Mar  | Apr.  | May  | Jun  | Jul | Aug | Sep   | Oct | Nov  | Dec |
|----------------------|------|-------|------|-------|------|------|-----|-----|-------|-----|------|-----|
| 2016<br>Monthly      | -3.3 | -1.4  | 5.5  | -6.3  | 12.9 | -3.5 | 1.7 | 5.6 | -11.4 | 7.6 | -5.5 | 0.4 |
| 2017<br>Monthly      | -2.0 | -4.1  | 4.6  | -1.9  | 4.6  | -2.5 |     |     |       |     |      |     |
| 2017<br>Accumulative | 1.2  | -0. 2 | -1.0 | -0. 2 | -1.3 | -1.8 |     |     |       |     |      |     |

Source: DoS