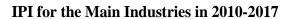

## 2017 compared with the same period of 2016

The monthly report issued by the Department of Statistics indicates a decrease in the General Industrial Index Number of the Industrial Production Quantities by 4.4% during June 2017 as compared with the same period of 2016. This decrease resulted from a retreat in the quantities of the Manufacturing Industries by 6.7% with a relative importance of 86.0% and quantities of electricity production by 3.3% with a relative importance of 5.8%, whereas , there was an increase in the quantities of quarrying production by 22.0% with a relative importance of 8.2%.

The report indicates also a decrease in the industrial index number of the industrial production for June 2017 by 2.5% as compared with the previous month (May). This decrease was a result of a drop in the production quantities of the manufacturing Industries by 3.6% with a relative importance of 86.0% and also the increase in the production quantities of the quarrying industries by 6.8% with a relative importance of 8.2% and electricity production by 0.7% with a relative importance of 5.8%.

The data shows a decrease in the industrial index number of industrial production by 1.8% for the first half of 2017 as compared with the same period of 2016. This retreat was a result of a decrease in the production quantities of the manufacturing Industries by 4.7% with a relative importance of 86.0%. Meanwhile, there was an increase in the quantities of the quarrying production by 26.4% with a relative importance of 8.2% and the production quantities of electricity by 2.6% with a relative importance of 5.8%.