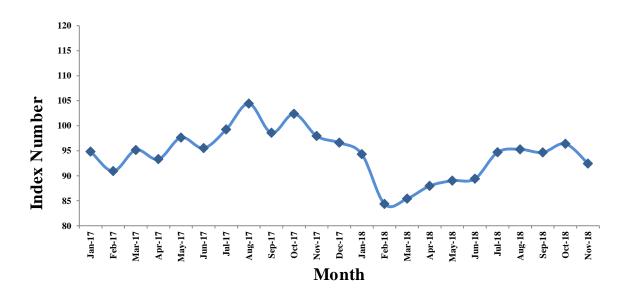

Fig 1:The IPI Index Number by month for 2017 & 2018

Fig 2:IPI for main Industries for the years 2010-2018