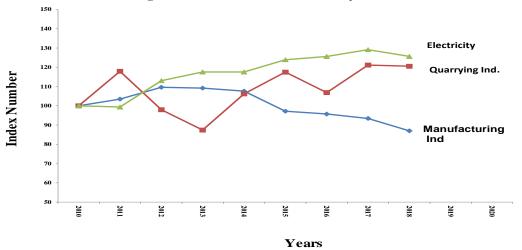

Fig 1:The IPI Index Number by month for 2017 & 2018

Fig 2:IPI for main Industries for the years 2010-2018