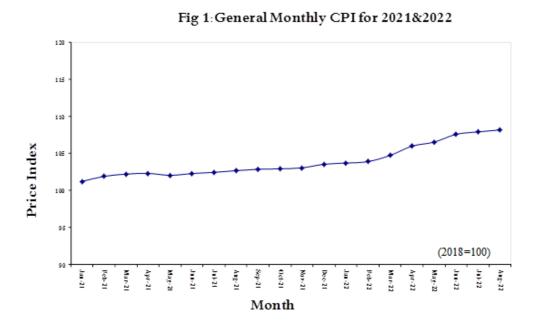

| Table 1: Monthly Index Numbers for 2021 and 2022 (100=2018) |
|-------------------------------------------------------------|
|-------------------------------------------------------------|

| Month<br>Year | Jan.   | Feb.   | Mar.   | Apr.   | May    | June   | Jul.   | Aug.   | Sep.   | Oct.   | Nov.   | Dec.   |
|---------------|--------|--------|--------|--------|--------|--------|--------|--------|--------|--------|--------|--------|
| 2021          | 101.22 | 101.91 | 102.21 | 102.31 | 102.05 | 102.29 | 102.45 | 102.68 | 102.86 | 102.92 | 103.06 | 103.54 |
| 2022          | 103.71 | 103.90 | 104.73 | 105.99 | 106.53 | 107.58 | 107.92 | 108.18 |        |        |        |        |